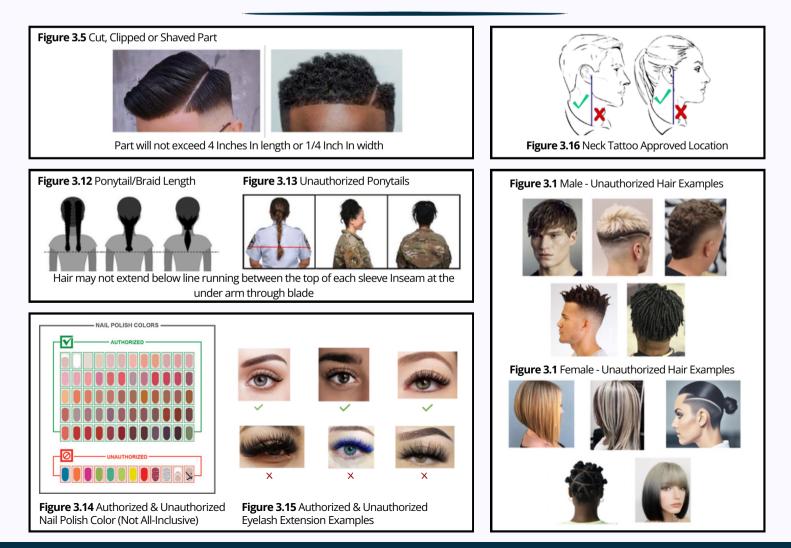

# DAFI 36-2903 REWRITE

## **OVERALL CHANGES**:

- Enhanced visuals: New graphics clarify standards and complement text
- Improved navigation: Streamlined structure for easier use
- Clearer language: Consistent and unambiguous wording for better understanding
- DAFGM updates: Uniform board changes seamlessly integrated

## **DRESS & APPEARANCE**:

- Clarifies duty badge guidance; wear and placement of up to 3 duty badges on male and female service, semi-formal, formal and mess dress uniforms
- Authorizes commercial maternity cold weather gear
- Delegates wing commander approval of religious regalia wear during events
- Authorizes permanent wear of EPME badge
- Authorizes female wear of mess dress trousers/slacks
- Clarifies language for graduate patch wear for certain schools and courses



## CAO FEB. 28, 2024