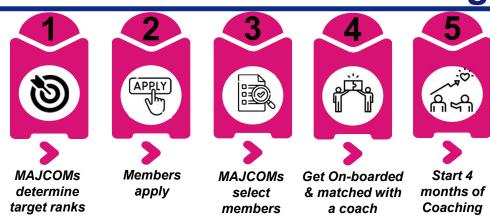

- MAJCOMs determine targeted ranks to participate in BetterUp Coaching
- Eligible Ranks: ALL
- Coaching Type: One-on-One
- Funding Authority: MAJCOMs
- Licensing: 12 month \*1 license can be shared
  - (1) 12-month license = (1) person coached for 12 months
  - (2) 6-month licenses = (2) people coached for 6 months each
  - (3) 4-month licenses = (3) people coached for 4 months each
- Over 3,000 Coaches World-wide
- ICF Professional Certified Coach (PCC) level coaches
- Unlimited Coaching Sessions
- Specialty Coaching