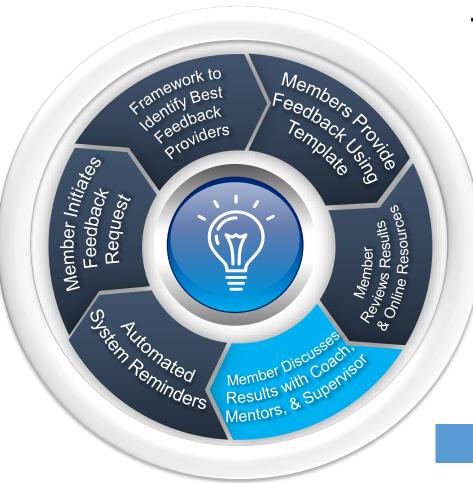

## **Developmental Feedback Process**

Critical step in Feedback is Mentor and Coach support Mentor

- Mutual engaging relationships
- Built on a foundation of trust
- Multi-directional (top down, bottom up and peer to peer) Coach
  - Certified USSF internal coaches
  - Support from contract partners
  - Coaching culture rooted in Guardian values
  - Vital role in Guardian Development in the areas of performance, feedback, and growth